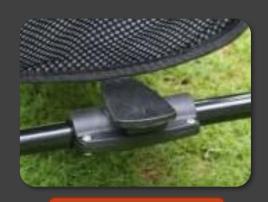

The spacious and comfortable cabin and the canopy are demountable: the canopy can be opened and closed with a zipper closure.

The rear bottom part is equipped with a useful brake system that locks with just one step down the footbrake.

## Mobility & Stability: Compact, Easy-to-handle and High-Performance

The durable handlebar with an attractive UP handle cover is height-adjustable depending on the user.

One-step footbrake on the rear bottom

Cabin handle

One-step brake