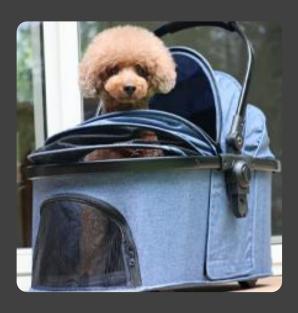

#### Hakusan First Stroller MINI is

a stylish, compact and practical foldable
4-wheel dog stroller with superior handling
and advanced running performance
developed to perfection thanks to
meticulous design and careful attention
to every detail

# Compact, High-performance Stroller for Small and Medium-sized Dogs

One of the primary advantages of **Hakusan First Stroller MINI** is its unrivaled running performance. With its premium-quality 4 wheels – cushioning EVA wheels with a shock-absorbing suspension system for front wheels and sturdy pneumatic tires for rear wheels, it is capable of advancing smoothly not only on city streets but on unpaved paths or any other terrains equally.

The cushioning EVA wheels with a shockabsorbing suspension system provide excellent stability.

The comfortable cabin is equipped with a detachable canopy for multipurpose usage: as a portable carrier, in a car seat, etc.

The mesh opening at the front for easy in and out of your dog.