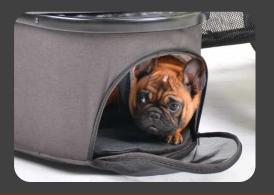

The cushioning EVA wheels with a shockabsorbing suspension system provide excellent stability.

The comfortable cabin is equipped with a detachable canopy for multipurpose usage: as a portable carrier, in a car seat, etc.

# Spacious and Demountable Cabin/Canopy

The Strong and spacious cabin with canopy can be opened and closed with a zipper fastener. The canopy is equipped with a useful handle and is demountable, that can also be used as a carrier for easy travel.