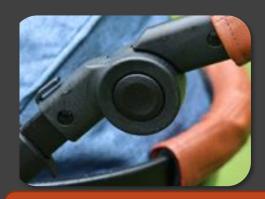

The handlebar is height-adjustable and protected with a detachable artificial leather cover of which color you can choose from whether black or brown.

As useful supplements, it comes with a practical air pump and a cup holder.

## Mobility & Stability: Compact, Easy-to-handle and High-Performance

The durable handlebar with an attractive UP handle cover is height-adjustable depending on the user.

One-step footbrake on the rear bottom

# Well Thought-out Details for Increased Convenience

Demountable canopy with zipper closure

Large storage basket

Mesh opening at the front

UP leather handle cover

Cup holder

Angle/Height adjustable handlebar