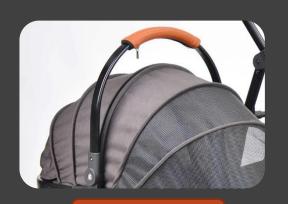

The spacious and comfortable cabin and the canopy are demountable: the canopy can be opened and closed with a zipper closure.

The rear bottom part is equipped with a useful brake system that locks with just one step down the footbrake.

The cushioning EVA wheels with a shockabsorbing suspension system provide excellent stability.

The comfortable cabin is equipped with a detachable canopy for multipurpose usage: as a portable carrier, in a car seat, etc.

# Spacious and Demountable Cabin/Canopy

The Strong and spacious cabin with canopy can be opened and closed with a zipper fastener. The canopy is equipped with a useful handle and is demountable, that can also be used as a carrier for easy travel.