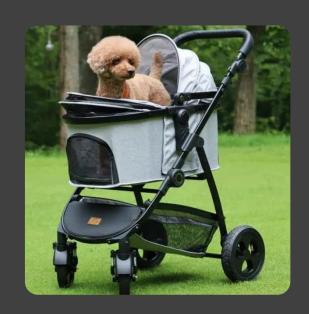

e spacious and comfortable cabin and the canopy are demountable: the canopy can be opened and closed with a zipper closure.

The rear bottom part is equipped with a useful brake system that locks with just one step down the footbrake.

The handlebar is height-adjustable and protected with a detachable artificial leather cover of which color you can choose from whether black or brown.

As useful supplements, it comes with a practical air pump and a cup holder.

The new high-performance dog stroller is available in 6 ranges of color: black or brown for handlebar, black grey, light grey or denim blue for cabin and canopy.

- Stylish and Elegant
  - Excellent Mobility and Runnability
    - Sturdy Construction, Compact Dimensions
      - Carefully Thought-Out Details
        - 6 Color Options







## Mobility & Stability: Compact, Easy-to-handle and High-Performance

The durable handlebar with an attractive UP handle cover is height-adjustable depending on the user.

One-step footbrake on the rear bottom

Sturdy pneumatic tires suitable for all terrains

The overall dark tone (frame, wheels, handlebar, etc.) enhances stylishness and elegance.

Demountable cabin and basket that can be used as a carrier for travel.

The cushioning EVA wheels with a shockabsorbing suspension system provide excellent stability.

The comfortable cabin is equipped with a detachable canopy for multipurpose usage: as a portable carrier, in a car seat, etc.



The mesh opening at the front for easy in and out of your dog.

# Optimal Dimensions for small and medium-sized dogs





Weight Capacity: 15kg