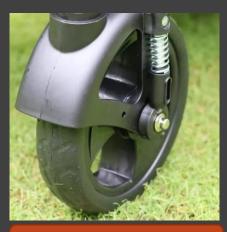

# Compact, High-performance Stroller for Small and Medium-sized Dogs

One of the primary advantages of **Hakusan First Stroller MINI** is its unrivaled running performance. With its premium-quality 4 wheels – cushioning EVA wheels with a shock-absorbing suspension system for front wheels and sturdy pneumatic tires for rear wheels, it is capable of advancing smoothly not only on city streets but on unpaved paths or any other terrains equally.

The cushioning EVA wheels with a shockabsorbing suspension system provide excellent stability.

The comfortable cabin is equipped with a detachable canopy for multipurpose usage: as a portable carrier, in a car seat, etc.

# Excellent Handling Properties and Advanced Running Performance - Premium-quality, Durable Wheels

4 strong and durable wheels assure an excellent mobility in all terrains - cushioning **EVA wheels** with a shock-absorbing **suspension system** for front wheels and sturdy **pneumatic tires** for rear wheels

**EVA wheel** 