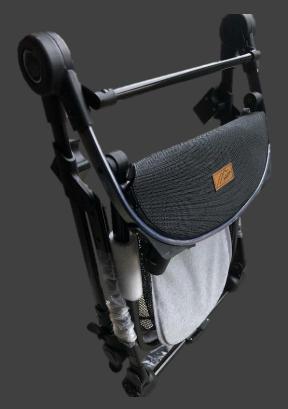

### Compact Dimensions: Foldable for Transport and Storage

The sturdy and well-constructed frame of the stroller is made of **strong and lightweight steel** and is **foldable** for easy transport and storage.

\*Weight=9.4kg

\*Folded Dimensions;

Height: 80cm, Length: 20cm