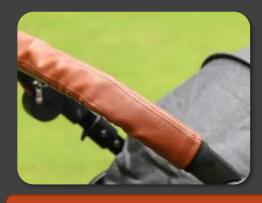

The handlebar is height-adjustable and protected with a detachable artificial leather cover of which color you can choose from whether black or brown.

As useful supplements, it comes with a practical air pump and a cup holder.

## Mobility & Stability: Compact, Easy-to-handle and High-Performance

The durable handlebar with an attractive UP handle cover is height-adjustable depending on the user.

One-step footbrake on the rear bottom

# Well Thought-out Details for Increased Convenience

Demountable canopy with zipper closure

Large storage basket

Mesh opening at the front

UP leather handle cover

Cup holder

Angle/Height adjustable handlebar