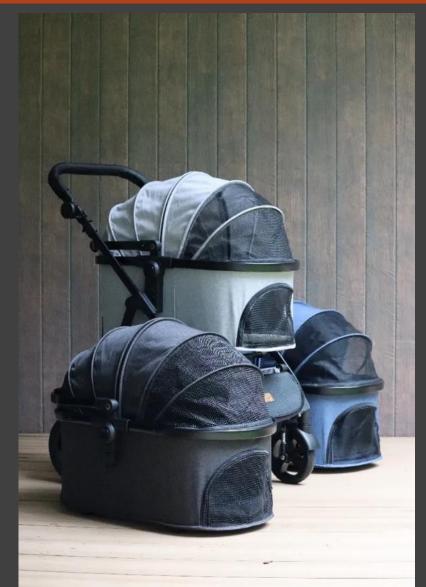

The new high-performance dog stroller is available in 6 ranges of color: black or brown for handlebar, black grey, light grey or denim blue for cabin and canopy.

- Stylish and Elegant
  - Excellent Mobility and Runnability
    - Sturdy Construction, Compact Dimensions
      - Carefully Thought-Out Details
        - 6 Color Options

#### **6 Color Variations**

The color of the cabin/canopy and the handlebar can be chosen from 2 different ranges: **black** or **brown** for handlebar, black grey, light grey or denim blue for cabin / canopy. Available in **6 color variations** in total.