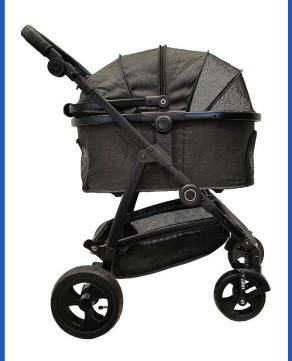

The new high-performance dog stroller is available in 6 ranges of color: black or brown for handlebar, black grey, light grey or denim blue for cabin and canopy.

- Stylish and Elegant
  - Excellent Mobility and Runnability
    - Sturdy Construction, Compact Dimensions
      - Carefully Thought-Out Details
        - 6 Color Options

#### **6 Color Variations**

The color of the cabin/canopy and the handlebar can be chosen from 2 different ranges: **black** or **brown** for handlebar, black grey, light grey or denim blue for cabin / canopy. Available in **6 color variations** in total.

**Denim Blue x Brown** 

**Light Grey x Brown** 

**Light Grey x Black** 

**Black Grey x Black** 