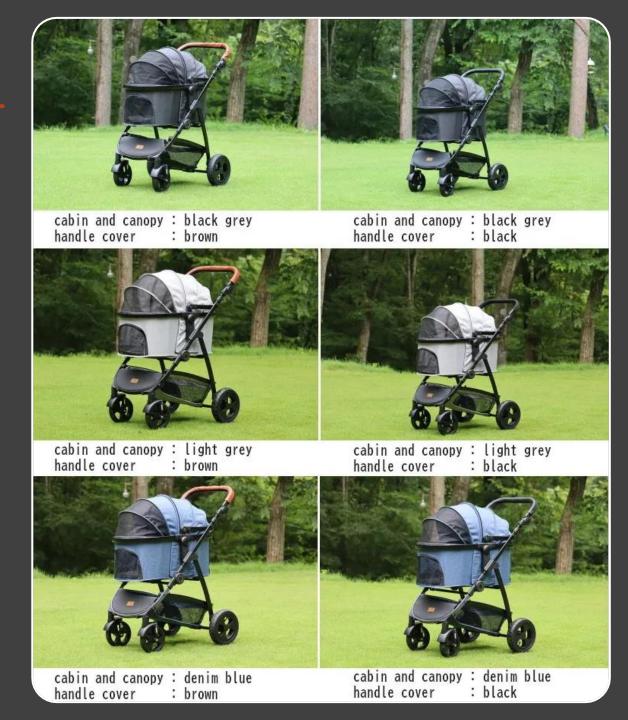

The new high-performance dog stroller is available in 6 ranges of color: black or brown for handlebar, black grey, light grey or denim blue for cabin and canopy.

- Stylish and Elegant
  - Excellent Mobility and Runnability
    - Sturdy Construction, Compact Dimensions
      - Carefully Thought-Out Details
        - 6 Color Options

#### **6 Color Variations**

The color of the cabin/canopy and the handlebar can be chosen from 2 different ranges: **black** or **brown** for handlebar, black grey, light grey or denim blue for cabin / canopy. Available in **6 color variations** in total.

**Denim Blue x Brown** 

**Light Grey x Brown** 

**Light Grey x Black** 

**Black Grey x Black** 