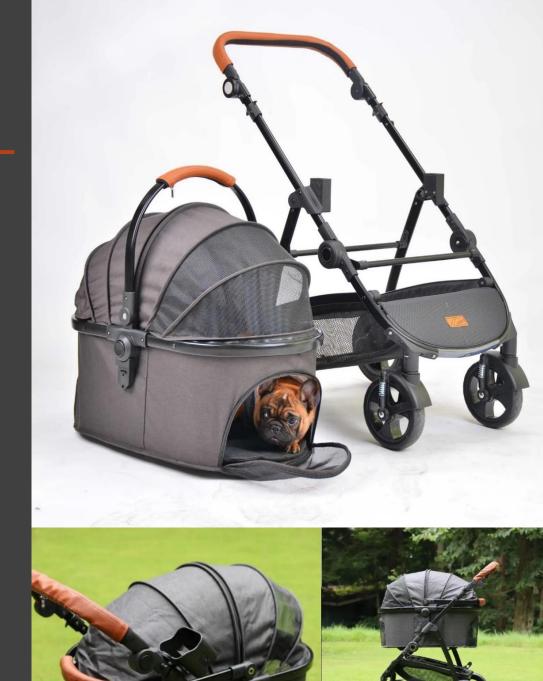

The cushioning EVA wheels with a shockabsorbing suspension system provide excellent stability.

The comfortable cabin is equipped with a detachable canopy for multipurpose usage: as a portable carrier, in a car seat, etc.

The mesh opening at the front for easy in and out of your dog.

# Spacious and Demountable Cabin/Canopy

The Strong and spacious cabin with canopy can be opened and closed with a zipper fastener. The canopy is equipped with a useful handle and is demountable, that can also be used as a carrier for easy travel.