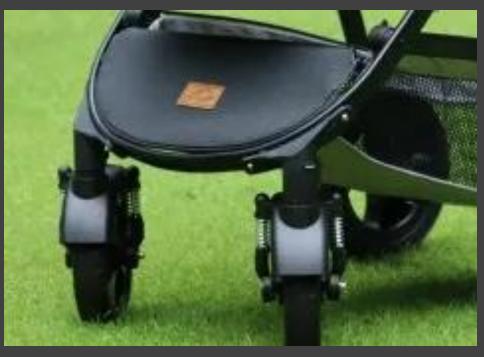

# Compact, High-performance Stroller for Small and Medium-sized Dogs

One of the primary advantages of **Hakusan First Stroller MINI** is its unrivaled running performance. With its premium-quality 4 wheels – cushioning EVA wheels with a shock-absorbing suspension system for front wheels and sturdy pneumatic tires for rear wheels, it is capable of advancing smoothly not only on city streets but on unpaved paths or any other terrains equally.

# Excellent Handling Properties and Advanced Running Performance - Premium-quality, Durable Wheels

4 strong and durable wheels assure an excellent mobility in all terrains - cushioning **EVA wheels** with a shock-absorbing **suspension system** for front wheels and sturdy **pneumatic tires** for rear wheels

The cushioning EVA wheels with a shockabsorbing suspension system provide excellent stability.

The comfortable cabin is equipped with a detachable canopy for multipurpose usage: as a portable carrier, in a car seat, etc.