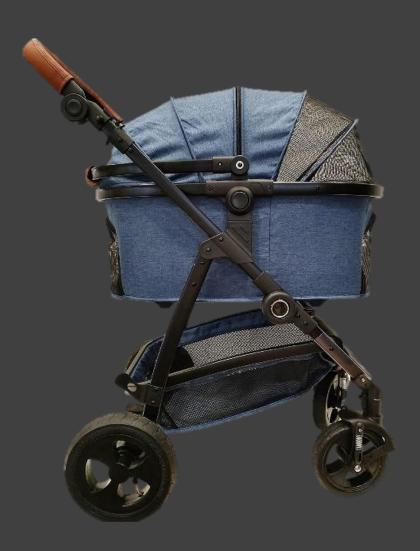

# Compact, High-performance Stroller for Small and Medium-sized Dogs

One of the primary advantages of **Hakusan First Stroller MINI** is its unrivaled running performance. With its premium-quality 4 wheels – cushioning EVA wheels with a shock-absorbing suspension system for front wheels and sturdy pneumatic tires for rear wheels, it is capable of advancing smoothly not only on city streets but on unpaved paths or any other terrains equally.

The spacious and comfortable cabin and the canopy are demountable: the canopy can be opened and closed with a zipper closure.

The rear bottom part is equipped with a useful brake system that locks with just one step down the footbrake.

The handlebar is height-adjustable and protected with a detachable artificial leather cover of which color you can choose from whether black or brown.

As useful supplements, it comes with a practical air pump and a cup holder.

Sturdy pneumatic tires suitable for all terrains

The overall dark tone (frame, wheels, handlebar, etc.) enhances stylishness and elegance.

Demountable cabin and basket that can be used as a carrier for travel.

The cushioning EVA wheels with a shockabsorbing suspension system provide excellent stability.

The comfortable cabin is equipped with a detachable canopy for multipurpose usage: as a portable carrier, in a car seat, etc.