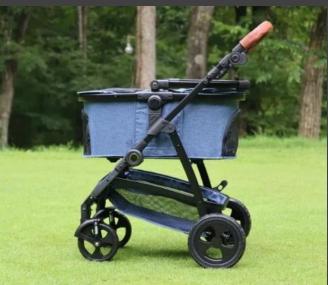

#### Hakusan First Stroller MINI is

a stylish, compact and practical foldable
4-wheel dog stroller with superior handling
and advanced running performance
developed to perfection thanks to
meticulous design and careful attention
to every detail

# Compact, High-performance Stroller for Small and Medium-sized Dogs

One of the primary advantages of **Hakusan First Stroller MINI** is its unrivaled running performance. With its premium-quality 4 wheels – cushioning EVA wheels with a shock-absorbing suspension system for front wheels and sturdy pneumatic tires for rear wheels, it is capable of advancing smoothly not only on city streets but on unpaved paths or any other terrains equally.

The new high-performance dog stroller is available in 6 ranges of color: black or brown for handlebar, black grey, light grey or denim blue for cabin and canopy.

- Stylish and Elegant
  - Excellent Mobility and Runnability
    - Sturdy Construction, Compact Dimensions
      - Carefully Thought-Out Details
        - 6 Color Options

#### **6 Color Variations**

The color of the cabin/canopy and the handlebar can be chosen from 2 different ranges: **black** or **brown** for handlebar, black grey, light grey or denim blue for cabin / canopy. Available in **6 color variations** in total.