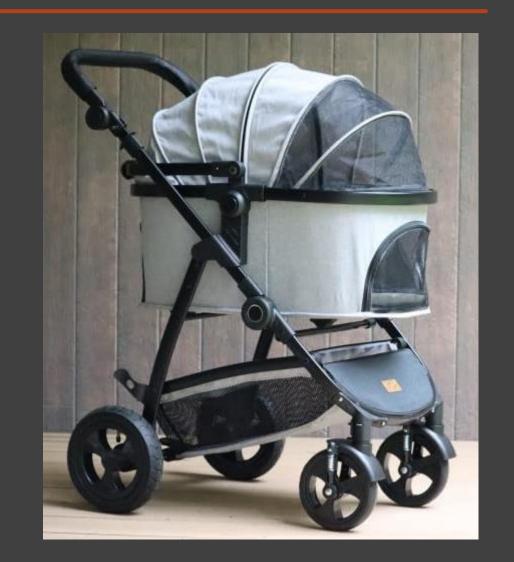

# Spacious and Demountable Cabin/Canopy

The Strong and spacious cabin with canopy can be opened and closed with a zipper fastener. The canopy is equipped with a useful handle and is demountable, that can also be used as a carrier for easy travel.

### Compact Dimensions: Foldable for Transport and Storage

The sturdy and well-constructed frame of the stroller is made of **strong and lightweight steel** and is **foldable** for easy transport and storage.