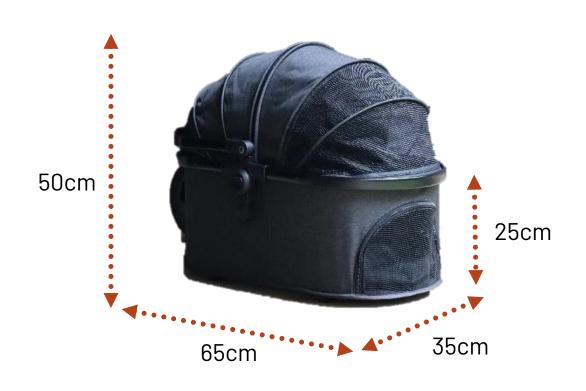

# Spacious and Demountable Cabin/Canopy

The Strong and spacious cabin with canopy can be opened and closed with a zipper fastener. The canopy is equipped with a useful handle and is demountable, that can also be used as a carrier for easy travel.

### Compact Dimensions: Foldable for Transport and Storage

The sturdy and well-constructed frame of the stroller is made of **strong and lightweight steel** and is **foldable** for easy transport and storage.

\*Weight=9.4kg

\*Folded Dimensions;

Height: 80cm, Length: 20cm