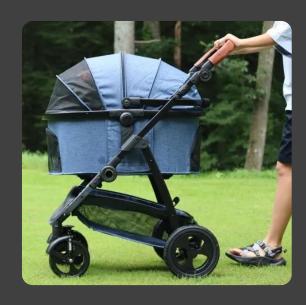

## Mobility & Stability: Compact, Easy-to-handle and High-Performance

The durable handlebar with an attractive UP handle cover is height-adjustable depending on the user.

One-step footbrake on the rear bottom

Sturdy pneumatic tires suitable for all terrains

The overall dark tone (frame, wheels, handlebar, etc.) enhances stylishness and elegance.

Demountable cabin and basket that can be used as a carrier for travel.