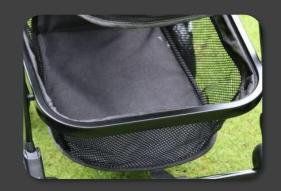

Sturdy pneumatic tires suitable for all terrains

The overall dark tone (frame, wheels, handlebar, etc.) enhances stylishness and elegance.

Demountable cabin and basket that can be used as a carrier for travel.

# Well Thought-out Details for Increased Convenience

Demountable canopy with zipper closure

Large storage basket

Mesh opening at the front

UP leather handle cover

Cup holder

Angle/Height adjustable handlebar