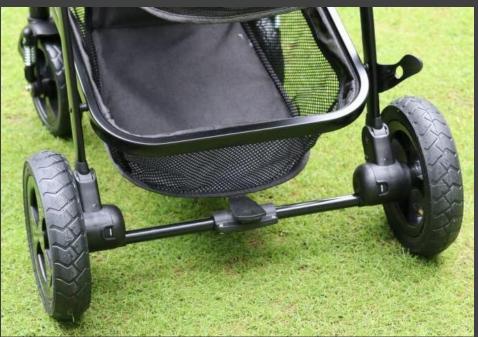

# Compact, High-performance Stroller for Small and Medium-sized Dogs

One of the primary advantages of **Hakusan First Stroller MINI** is its unrivaled running performance. With its premium-quality 4 wheels – cushioning EVA wheels with a shock-absorbing suspension system for front wheels and sturdy pneumatic tires for rear wheels, it is capable of advancing smoothly not only on city streets but on unpaved paths or any other terrains equally.

Sturdy pneumatic tires suitable for all terrains

The overall dark tone (frame, wheels, handlebar, etc.) enhances stylishness and elegance.

Demountable cabin and basket that can be used as a carrier for travel.

# Excellent Handling Properties and Advanced Running Performance - Premium-quality, Durable Wheels

4 strong and durable wheels assure an excellent mobility in all terrains - cushioning **EVA wheels** with a shock-absorbing **suspension system** for front wheels and sturdy **pneumatic tires** for rear wheels