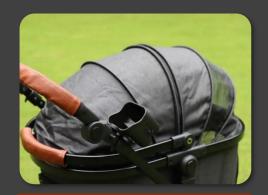

The handlebar is height-adjustable and protected with a detachable artificial leather cover of which color you can choose from whether black or brown.

As useful supplements, it comes with a practical air pump and a cup holder.

# Well Thought-out Details for Increased Convenience

Demountable canopy with zipper closure

Large storage basket

Mesh opening at the front

UP leather handle cover

Cup holder

Angle/Height adjustable handlebar