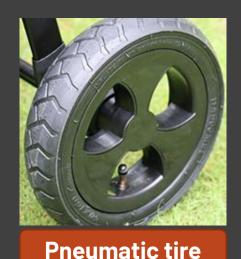

# Compact, High-performance Stroller for Small and Medium-sized Dogs

One of the primary advantages of **Hakusan First Stroller MINI** is its unrivaled running performance. With its premium-quality 4 wheels – cushioning EVA wheels with a shock-absorbing suspension system for front wheels and sturdy pneumatic tires for rear wheels, it is capable of advancing smoothly not only on city streets but on unpaved paths or any other terrains equally.

Sturdy pneumatic tires suitable for all terrains

The overall dark tone (frame, wheels, handlebar, etc.) enhances stylishness and elegance.

Demountable cabin and basket that can be used as a carrier for travel.

# Excellent Handling Properties and Advanced Running Performance - Premium-quality, Durable Wheels

4 strong and durable wheels assure an excellent mobility in all terrains - cushioning **EVA wheels** with a shock-absorbing **suspension system** for front wheels and sturdy **pneumatic tires** for rear wheels