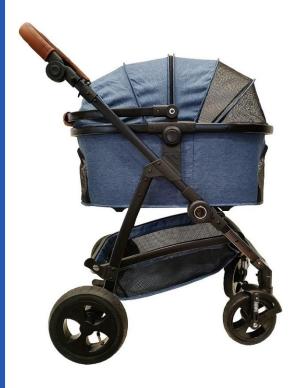

The new high-performance dog stroller is available in 6 ranges of color: black or brown for handlebar, black grey, light grey or denim blue for cabin and canopy.

- Stylish and Elegant
  - Excellent Mobility and Runnability
    - Sturdy Construction, Compact Dimensions
      - Carefully Thought-Out Details
        - 6 Color Options

#### **6 Color Variations**

The color of the cabin/canopy and the handlebar can be chosen from 2 different ranges: **black** or **brown** for handlebar, black grey, light grey or denim blue for cabin / canopy. Available in **6 color variations** in total.

**Denim Blue x Brown** 

**Light Grey x Brown** 

**Light Grey x Black** 

**Black Grey x Black** 