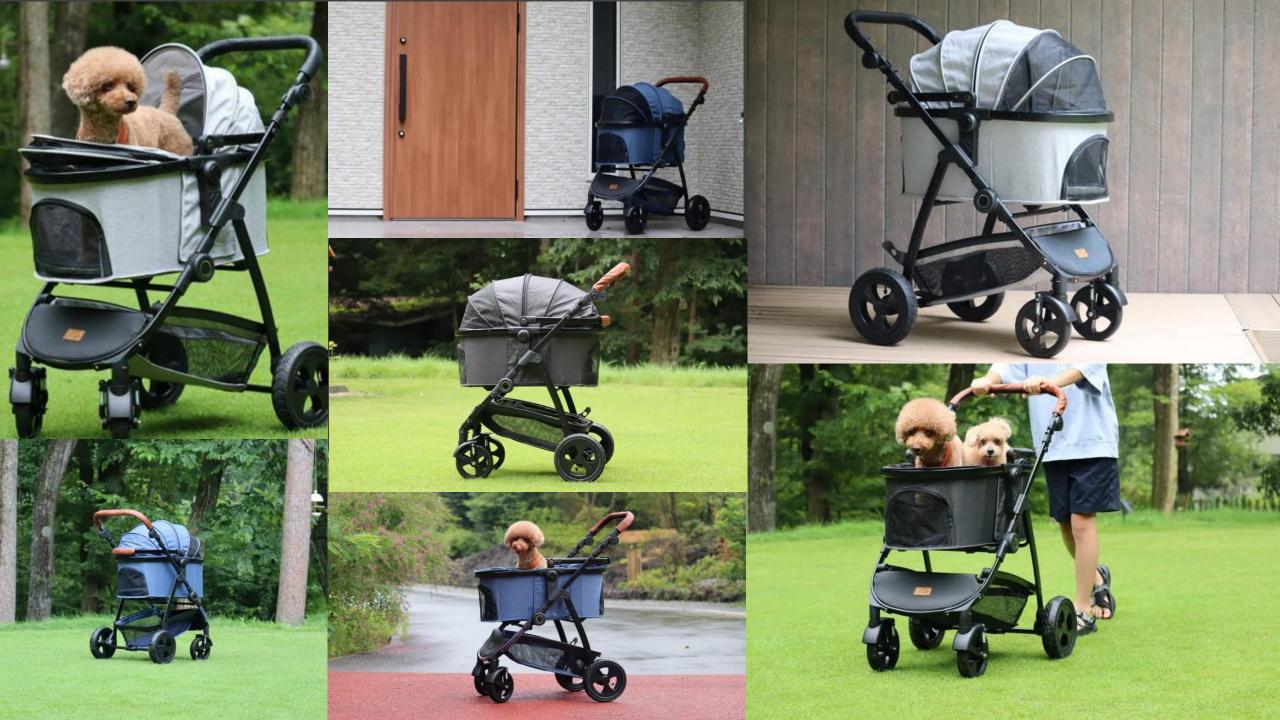

The new high-performance dog stroller is available in 6 ranges of color: black or brown for handlebar, black grey, light grey or denim blue for cabin and canopy.

- Stylish and Elegant
  - Excellent Mobility and Runnability
    - Sturdy Construction, Compact Dimensions
      - Carefully Thought-Out Details
        - 6 Color Options

## Mobility & Stability: Compact, Easy-to-handle and High-Performance

The durable handlebar with an attractive UP handle cover is height-adjustable depending on the user.

One-step footbrake on the rear bottom

Sturdy pneumatic tires suitable for all terrains

The overall dark tone (frame, wheels, handlebar, etc.) enhances stylishness and elegance.

Demountable cabin and basket that can be used as a carrier for travel.

The cushioning EVA wheels with a shockabsorbing suspension system provide excellent stability.

The comfortable cabin is equipped with a detachable canopy for multipurpose usage: as a portable carrier, in a car seat, etc.

#### **6 Color Variations**

The color of the cabin/canopy and the handlebar can be chosen from 2 different ranges: **black** or **brown** for handlebar, black grey, light grey or denim blue for cabin / canopy. Available in **6 color variations** in total.

**Denim Blue x Brown** 

**Light Grey x Brown** 

**Light Grey x Black** 

**Black Grey x Black** 