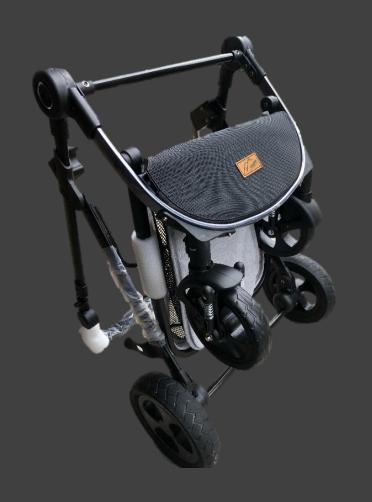

### Compact Dimensions: Foldable for Transport and Storage

The sturdy and well-constructed frame of the stroller is made of **strong and lightweight steel** and is **foldable** for easy transport and storage.

\*Weight=9.4kg

\*Folded Dimensions;

Height: 80cm, Length: 20cm