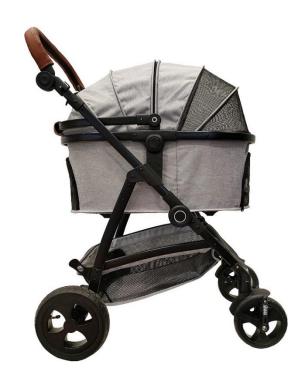

The new high-performance dog stroller is available in 6 ranges of color: black or brown for handlebar, black grey, light grey or denim blue for cabin and canopy.

- Stylish and Elegant
  - Excellent Mobility and Runnability
    - Sturdy Construction, Compact Dimensions
      - Carefully Thought-Out Details
        - 6 Color Options

#### **6 Color Variations**

The color of the cabin/canopy and the handlebar can be chosen from 2 different ranges: **black** or **brown** for handlebar, black grey, light grey or denim blue for cabin / canopy. Available in **6 color variations** in total.

**Denim Blue x Brown** 

**Light Grey x Brown** 

**Light Grey x Black** 

**Black Grey x Black** 