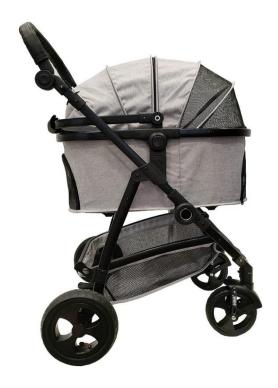

The new high-performance dog stroller is available in 6 ranges of color: black or brown for handlebar, black grey, light grey or denim blue for cabin and canopy.

- Stylish and Elegant
  - Excellent Mobility and Runnability
    - Sturdy Construction, Compact Dimensions
      - Carefully Thought-Out Details
        - 6 Color Options

#### **6 Color Variations**

The color of the cabin/canopy and the handlebar can be chosen from 2 different ranges: **black** or **brown** for handlebar, black grey, light grey or denim blue for cabin / canopy. Available in **6 color variations** in total.

**Denim Blue x Brown** 

**Light Grey x Brown** 

**Light Grey x Black** 

**Black Grey x Black** 