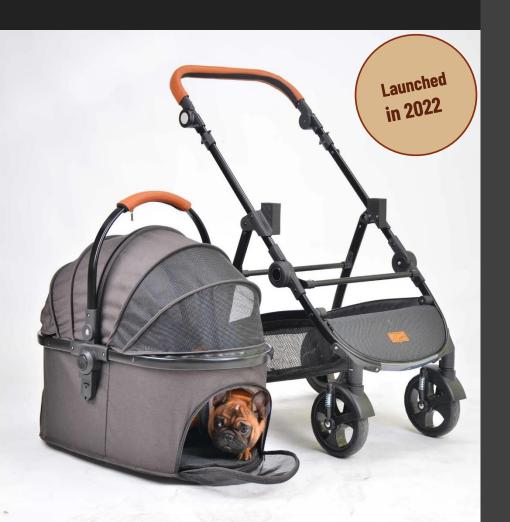

# FIRST STROLLER MINI - Advanced Foldable Dog Stroller from JAPAN

#### Hakusan First Stroller MINI is

a stylish, compact and practical foldable
4-wheel dog stroller with superior handling
and advanced running performance
developed to perfection thanks to
meticulous design and careful attention
to every detail

The spacious and comfortable cabin and the canopy are demountable: the canopy can be opened and closed with a zipper closure.

The rear bottom part is equipped with a useful brake system that locks with just one step down the footbrake.

The mesh opening at the front for easy in and out of your dog.