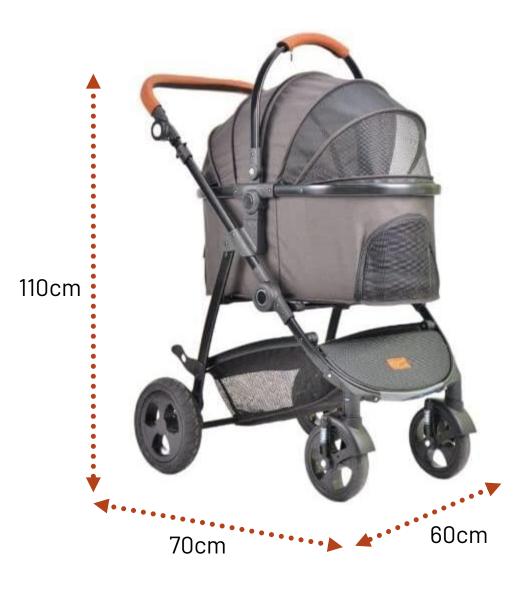

# Optimal Dimensions for small and medium-sized dogs

Weight Capacity: 15kg

### Compact Dimensions: Foldable for Transport and Storage

The sturdy and well-constructed frame of the stroller is made of **strong and lightweight steel** and is **foldable** for easy transport and storage.

\*Weight=9.4kg

\*Folded Dimensions;

Height: 80cm, Length: 20cm