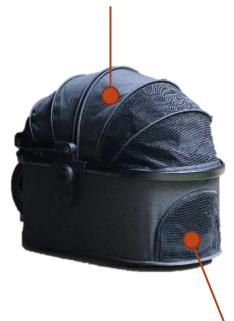

# Spacious and Demountable Cabin/Canopy

The Strong and spacious cabin with canopy can be opened and closed with a zipper fastener. The canopy is equipped with a useful handle and is demountable, that can also be used as a carrier for easy travel.

Cabin handle

One-step brake