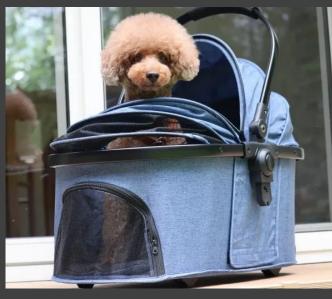

# Spacious and Demountable Cabin/Canopy

The Strong and spacious cabin with canopy can be opened and closed with a zipper fastener. The canopy is equipped with a useful handle and is demountable, that can also be used as a carrier for easy travel.

The cushioning EVA wheels with a shockabsorbing suspension system provide excellent stability.

The comfortable cabin is equipped with a detachable canopy for multipurpose usage: as a portable carrier, in a car seat, etc.

The mesh opening at the front for easy in and out of your dog.