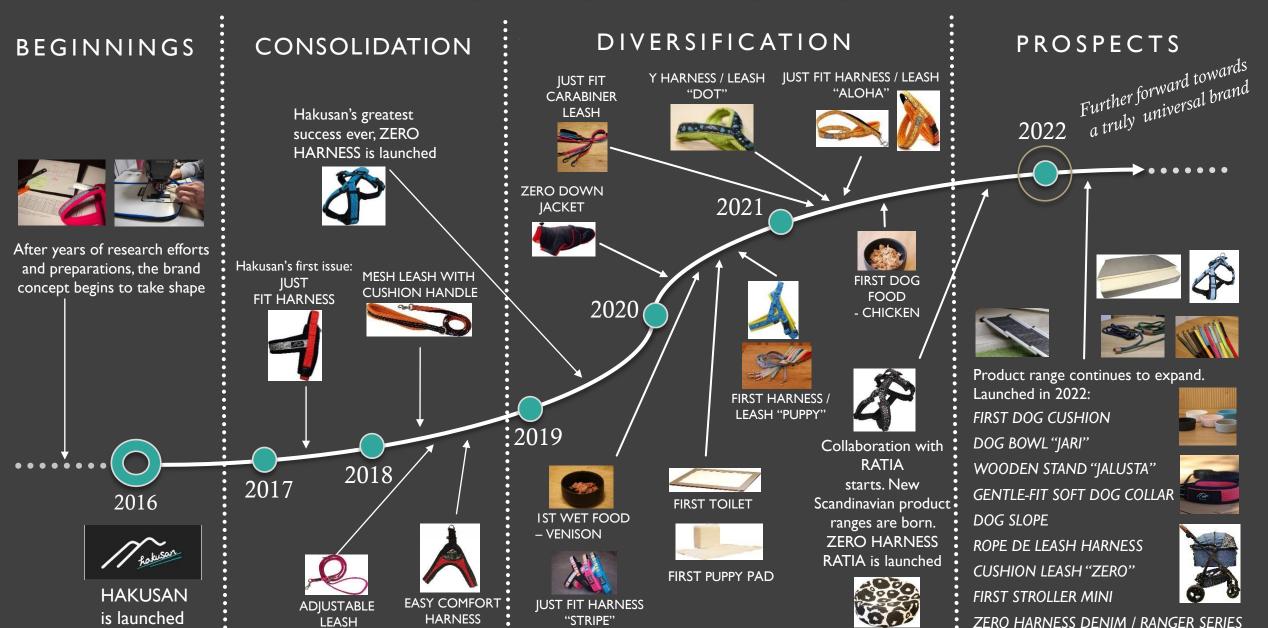

### **Evolution Timeline**

#### Just Fit Harness (2016)

The best fitting harness with premium materials: handmade in Japan.

#### Adjustable Leash (2017)

Length-adjustable leash with a soft cushion-padded handle.

JUST FIT HARNESS

#### First Harness (2018)

Classic T-shaped cushion-padded harness with a fashionable Scandinavian design print.

FIRST STROLLER MINI

#### Zero Harness (2019)

Issued in 2019 (the year zero of Japan's new imperial reign), ethereally lightweight ingenious "zero-pressure" harness with many inventive features.

#### First Stroller MINI (2022)

Compact and handy foldable dog stroller with EVA wheels, pneumatic tires and suspension system.

FIRST HARNESS

**ZERO HARNESS**