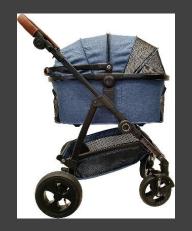

#### First Stroller MINI (2022)

Compact and handy foldable dog stroller with EVA wheels, pneumatic tires and suspension system.

FIRST HARNESS

**ZERO HARNESS**